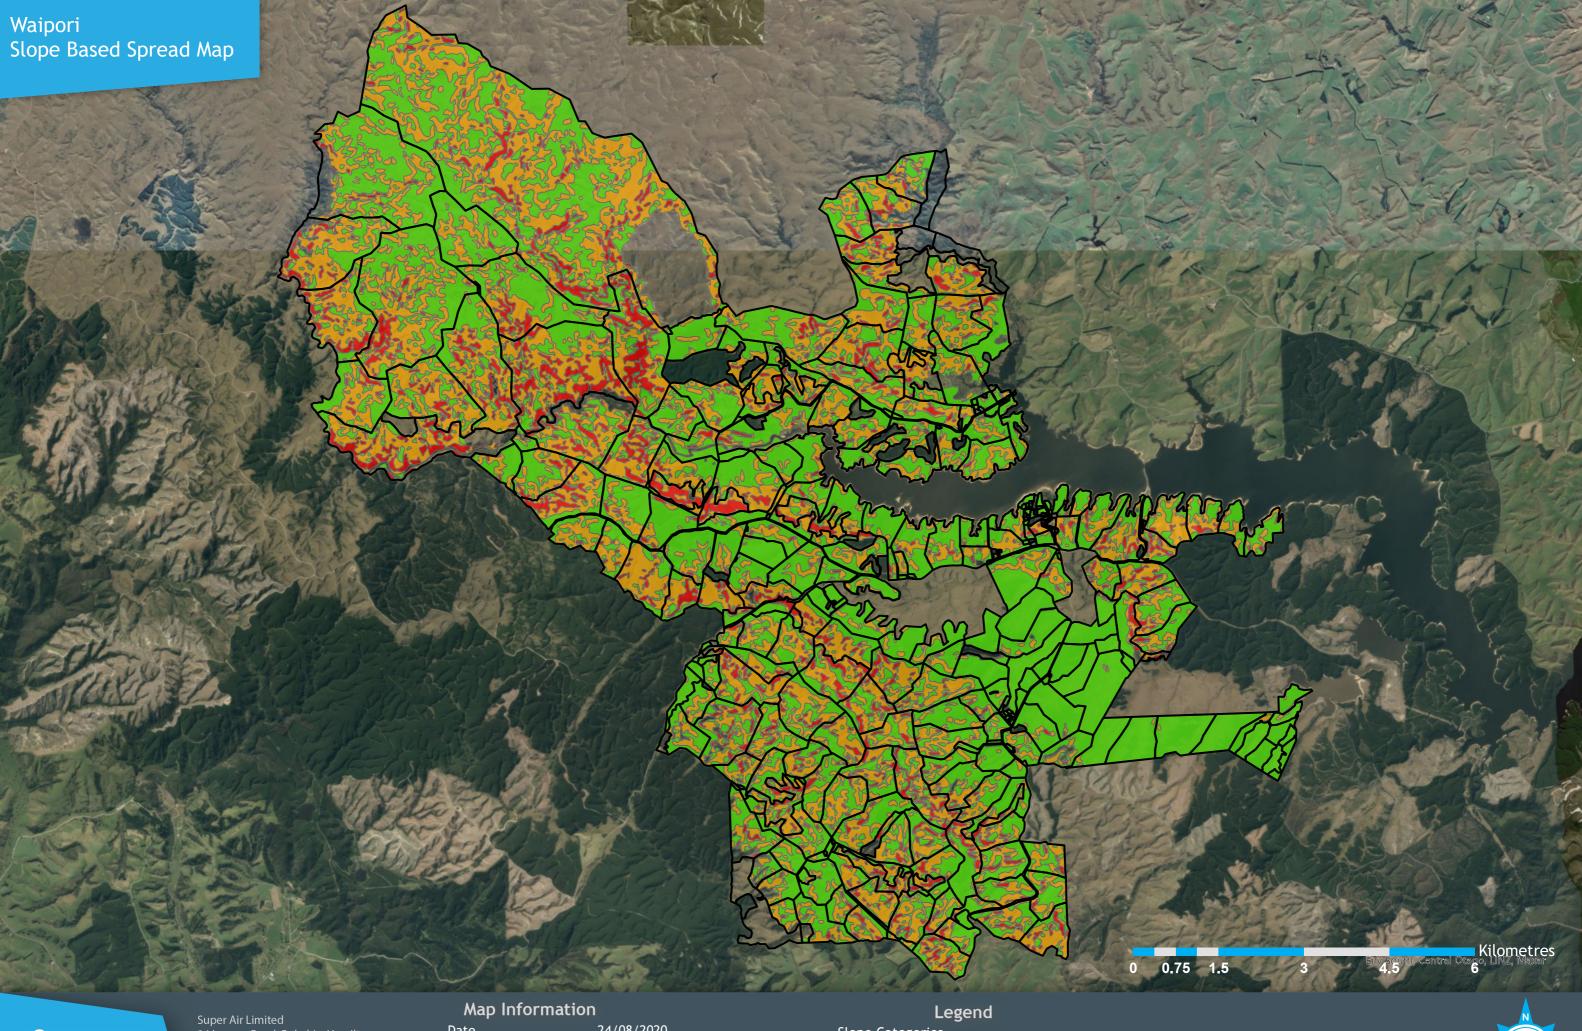

Super Air Limited 34 Ingram Road, Rukuhia, Hamilton Free phone: 0800 787 372 Phone: 07 843 6066 Email: reception@superair.co.nz www.superair.co.nz

24/08/2020 Date Property SAP ID Nutrient Specialist Scale 1:66,432 New Zealand Transverse Mercator GPS Projection

Slope Categories

0 - 12 Degrees (3D Area = 6253.6 Ha, 2D Area = 6222.3 Ha) 12 - 25 Degrees (3D Area = 4752.4 Ha, 2D Area = 4602.2 Ha)

SPREADSMART

Area is calculated as Surface Area based on 15m DEM (NZDEM\_SoS\_v1.0 - University of Otago) Over 25 Degrees (3D Area = 1070.3 Ha, 2D Area = 978.9 Ha)