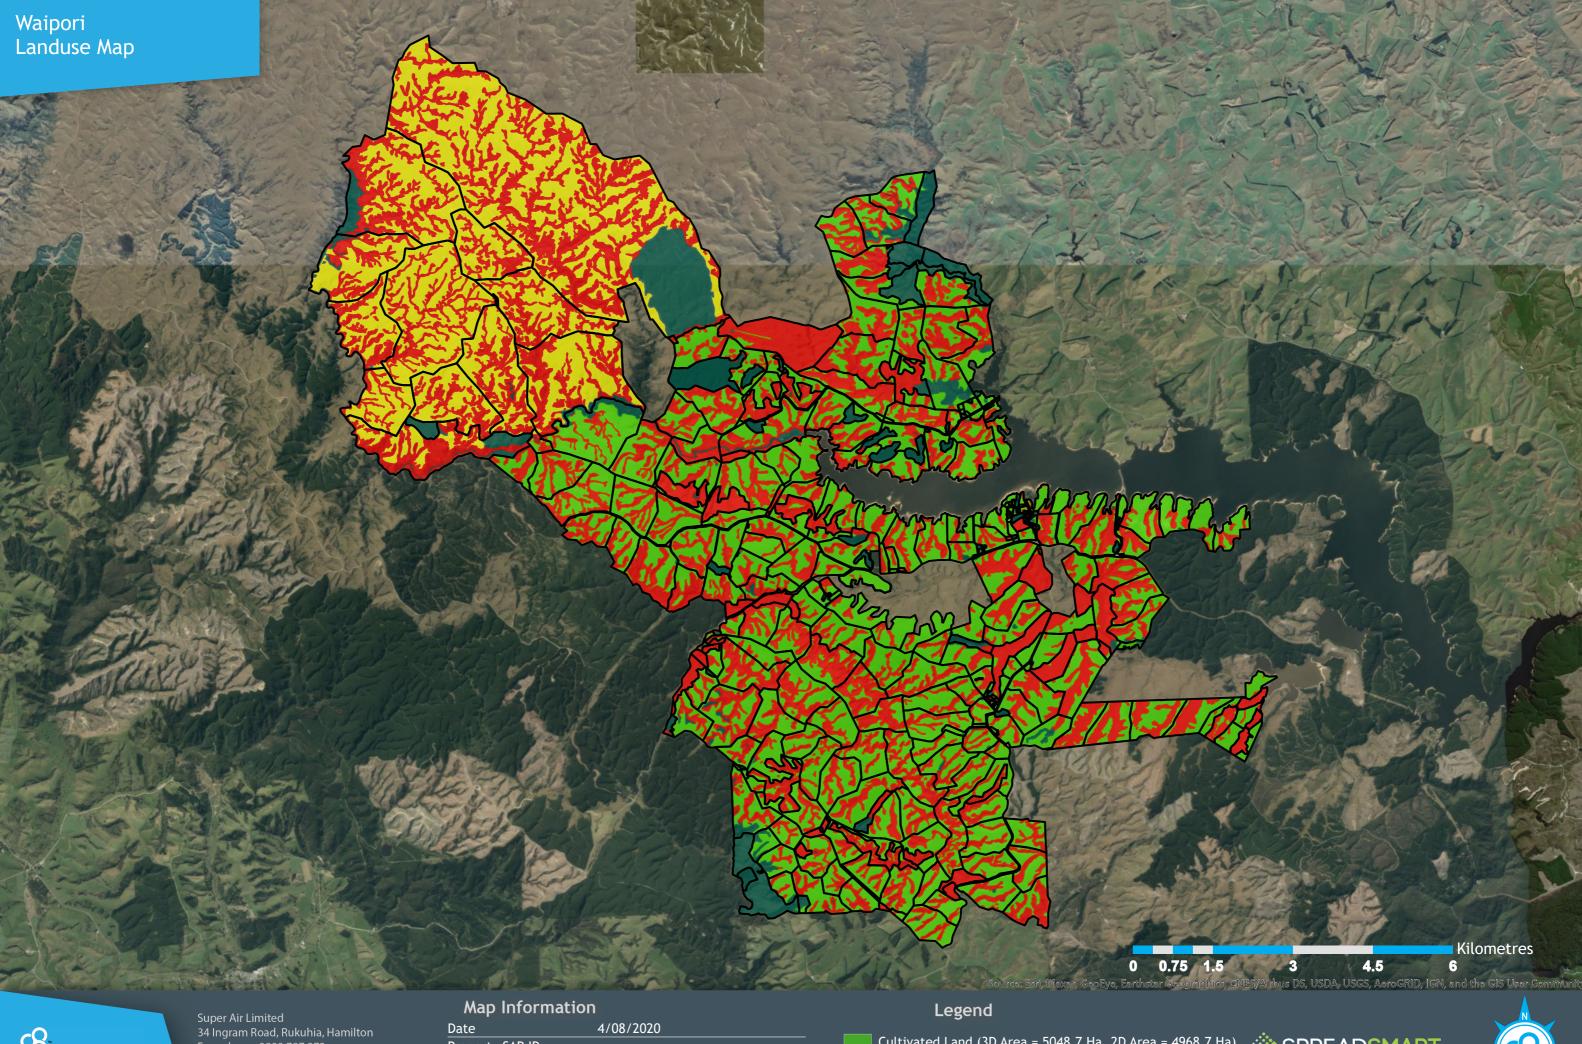

Cultivated Land (3D Area = 5048.7 Ha, 2D Area = 4968.7 Ha) SPREADSMART Uncultivated Land (3D Area = 2407.8 Ha, 2D Area = 2353.9 Ha)

Exclusion Zones (3D Area = 958.9 Ha, 2D Area = 923.0 Ha)