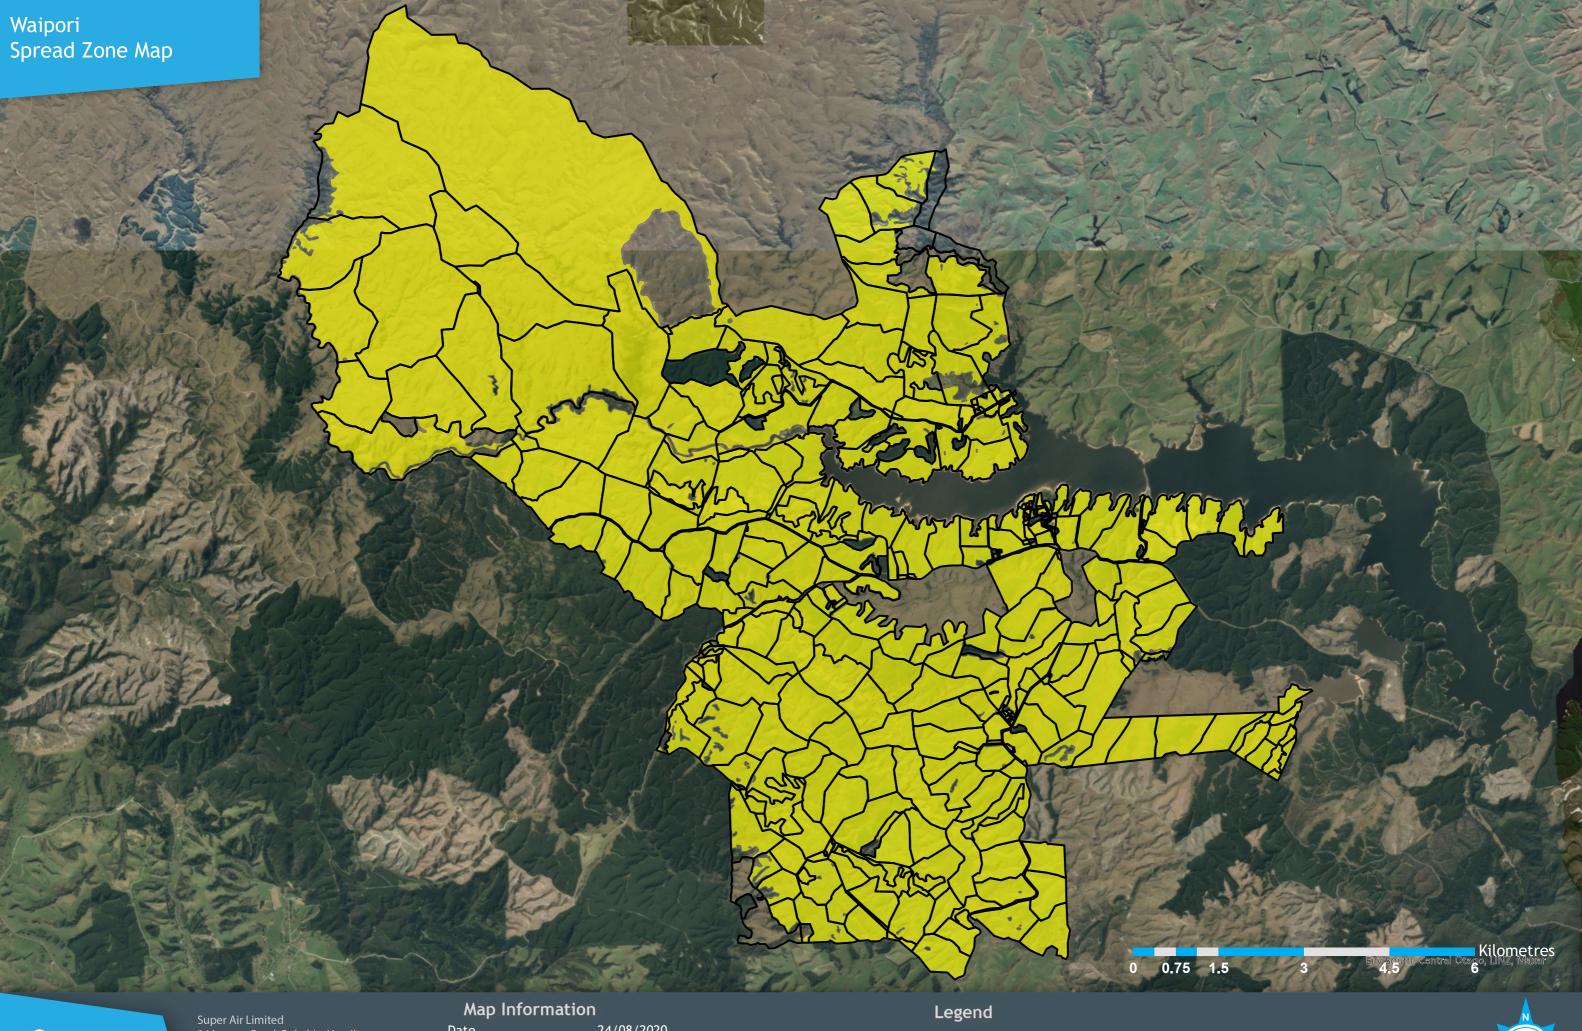

Super Air Limited 34 Ingram Road, Rukuhia, Hamilton Free phone: 0800 787 372 Phone: 07 843 6066 Email: reception@superair.co.nz www.superair.co.nz

Date 24/08/2020
Property SAP ID
Nutrient Specialist
Scale Scale 1:66,432
GPS Projection New Zealand Transverse Mercator

Spread Zone (3D Area = 12080.9 Ha, 2D Area = 11806.8 Ha)

TECHNOLOGY

Area is calculated as Surface Area based on 15m

DEM (NZDEM\_SoS\_v1.0 - University of Otago)

Email: reception@superair.co.nz www.superair.co.nz