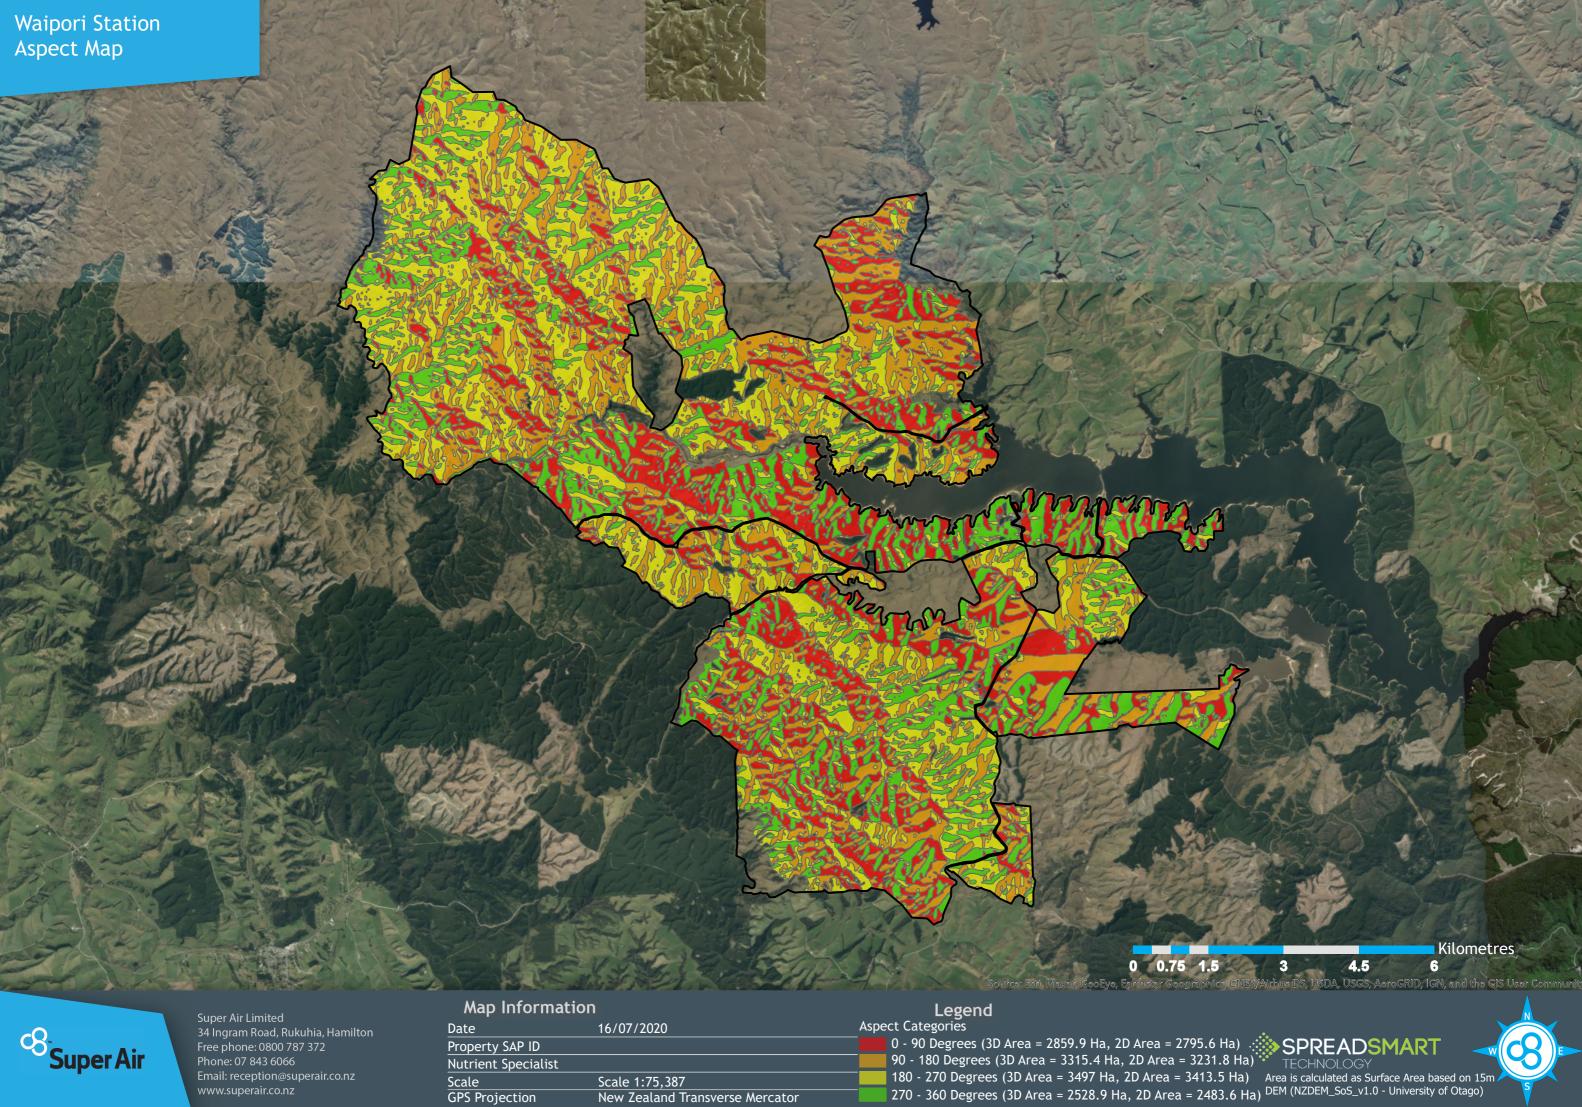

Nutrient Specialist Scale 1:75,387 New Zealand Transverse Mercator **GPS Projection** 

Free phone: 0800 787 372 Phone: 07 843 6066 Email: reception@superair.co.nz www.superair.co.nz

Property SAP ID Nutrient Specialist Scale 1:70,955 New Zealand Transverse Mercator **GPS Projection** 